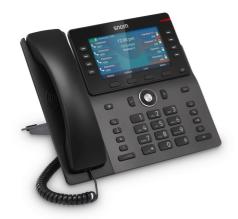

#### **M58 DESK PHONE**

The M58 will streamline your internal and external communications. The M58 does not need an Ethernet connection, giving you the flexibility to place the desk phone anywhere within your workplace. The wireless connectivity assure audio quality fine-tuned for maximum voice clarity and reduces background noise.