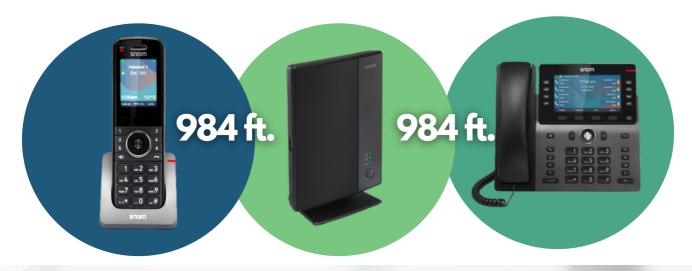

#### **EXTENDED RANGE**

The system gives an incredible wireless range of 984 feet, your team can go as mobile as they need in your bustling business. The M500 has a unique paging system that lets you page your entire team, anyone can respond via page or direct call. M500 is perfect for a busy environment.