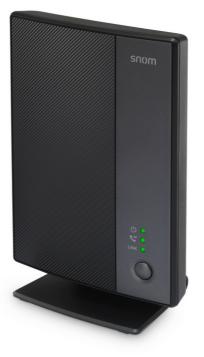

# M500 PRO MULTICELL BASE STATION

The M500 Pro DECT Multicell Base Station brings scalability and improves user experience through programmable keys. The minimalistic, sleek design with reliable range and audio-enhancing makes it your one-stop shop.