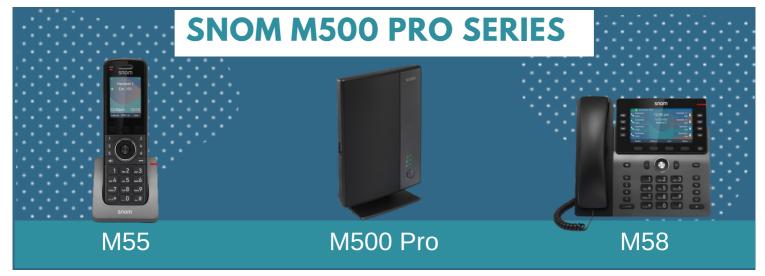

spond via page or direct call. M500 is perfect for a busy environment.



# SIMULTANEOUSLY CALLS

With M500 base station, don't worry about losing a call while walking around your workplace. You can connect up to 16 compatible devices, the SIP base station could manage up to 8 current call at the same time.

# IMPROVED CALL HANDLING

Picking up calls, hold calls and managing simultaneously calls have never been easier, the M500 series is intuitive to use, the illuminated keys provide visibility for efficient call management.





## **SNOM M500 PRO SERIES**

#### **ENHANCED FEATURES**

- Programmable keys
- Up to 8 concurrent calls per base
- Up to 16 handsets or desk sets
- Intercom between DECT phones
- Call Hold
- Call Waiting
- Do Not Disturb
- **Extension Dialing**
- Music-On-Hold





www.voiptel4u.com



**Sales@voiptel4u.com**