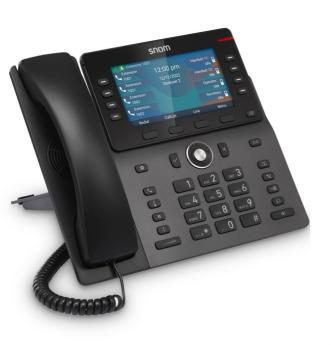

#### **M58 DESK PHONE**

The M58 will streamline your internal and external communications. The M58 does not need an Ethernet connection, giving you the flexibility to place the desk phone anywhere within your workplace. The wireless connectivity assure audio quality fine-tuned for maximum voice clarity and reduces background noise.