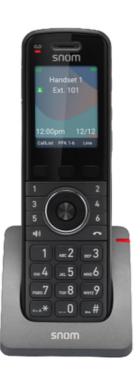

#### **M55 HANDSET**

Answering and transferring calls has never been easier than it is with the M55 with the M500. Pro Series base station. This amazing cordless desktop and handset set allows you the freedom to move around your space without being tied to one location.