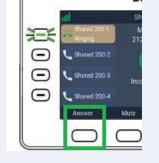

#### **ANSWERING A SECOND CALL**

If a second call is coming in while you are on the current call, press the green flashing key for the call you want to answer. Then lift the handset from its cradle and press ANSWER.