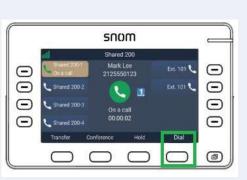

## TO TAKE A CALL OFF HOLD

To take the current call off hold, you press the **CALLS** soft key, then press the **RESUME** soft key.

# TO TAKE A CALL OFF HOLD

pressing **DIAL**.

When you have a call on hold, use the keypad to enter the number you wish to dial. Call the number by

2790 Tree Meadow Loop Apopka, FL 32712