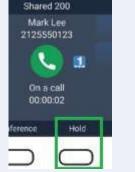

#### **PUTTING A CALL ON HOLD**

You can put your current call on hold by pressing **HOLD** or **C** the button.